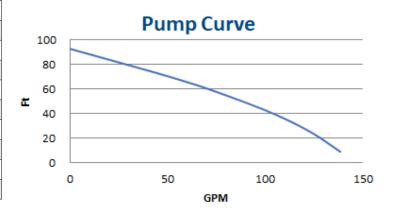

|                           | PWP2HX                 |
|---------------------------|------------------------|
| Port Size                 | 2" NPT-M               |
| Seal Material             | Carbon Ceramic         |
| Impeller Material         | Cast Iron              |
| Volute Material           | Cast Iron              |
| Pump Casing Material      | Aluminium              |
| Suction Lift ft(m)        | 26 (8)                 |
| Max Head ft(m)            | 106 (32)               |
| Max Flow gpm(L/min)       | 137 (520)              |
| Solids Capacity in(mm)    | 1/4" (7)               |
| Weight lbs(kg)            | 52 (23.5)              |
| Size LxWxH in(mm)         | 19x15x15 (485x380x380) |
| Engine                    | 4.0 HP Honda GX120 OHV |
| Oil Alert                 | Yes                    |
| Engine Output hp(kw)      | 4 (3)                  |
| Fuel Tank Capacity gal(L) | 0.68 (2.6)             |