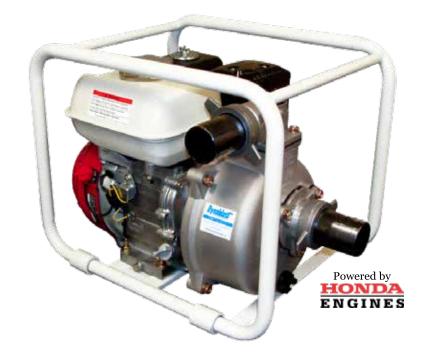

## **KODIAK PWP2HX 2" WATER PUMP**

ESTABLISHED CANADIAN PLAYER HAS BEEN SUPPLYING PROFESSIONAL GRADE EQUIPMENT FOR 30 YEARS. ALL KODIAK TRANSFER PUMPS ARE ENGINEERED AND MANUFACTURED TO PROVIDE THE UTMOST IN QUALITY AND RELIABILITY FOR PROFESSIONAL END-USERS. WHETHER TO IRRIGATE A FIELD.

RESURFACE AN ICE RINK, EMPTY A POOL OR QUICKLY EMPTY A FLOODED BASEMENT KODIAK HAS THE PUMP TO GET THE JOB DONE.

- Powered by Honda GX Engines with Oil Alert for extra reliability
- Protective Metal Roll Cage gives added strength for everyday jobsite use
- Cast-aluminum Pump Housing offers protection & portability
- Handles solids up to 1/4" (7mm) in diameter