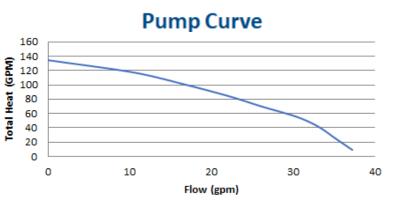

|                           | PWP1H                   |
|---------------------------|-------------------------|
| Port Size                 | 1" BSP-M                |
| Seal Material             | Carbon Ceramic          |
| Impeller Material         | Aluminium               |
| Volute Material           | Aluminium               |
| Pump Casing Material      | Aluminium               |
| Suction Lift ft(m)        | 26 (8)                  |
| Max Head ft(m)            | 114 (35)                |
| Max Flow gpm(L/min)       | 31 (120)                |
| Solids Capacity in(mm)    | 1/4" (6.35)             |
| Weight lbs(kg)            | 11.2 (5.1)              |
| Size LxWxH in(mm)         | 11x9.5x13 (285x235x325) |
| Engine                    | 1.0 HP Honda GX25 OHC   |
| Oil Alert                 | No                      |
| Engine Output hp(kw)      | 1 (72)                  |
| Fuel Tank Capacity gal(L) | 0.15 (06)               |